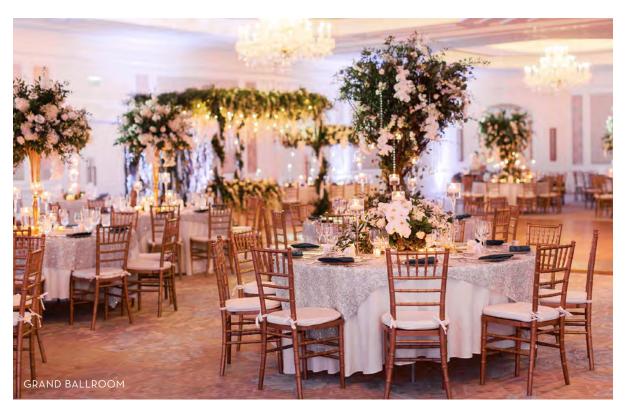

## **GRAND BALLROOM**

Perfect for any upscale wedding celebration, Grand Ballroom is our largest and most popular reception location boasting 9,680 square feet and ceilings beyond 14 feet. Enter through a magnificent 3,000 square foot foyer, perfect for your cocktail reception, and turn this canvas into your own fairytale.