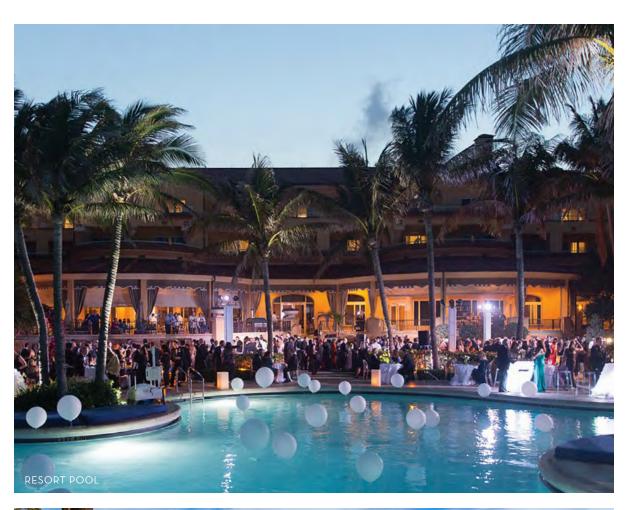

## **RESORT AMENITIES**

- · Champagne at check-in
- Two outdoor oceanfront swimming pools including a resort and adult tranquility pool
- Complimentary Wi-Fi
- Complimentary in-room Keurig<sup>®</sup> coffee and tea
- · Complimentary beach bag
- 24-hour Business Center access
- Complimentary beach cruiser bicycles
- Complimentary daily PressReader subscription
- No resort fee