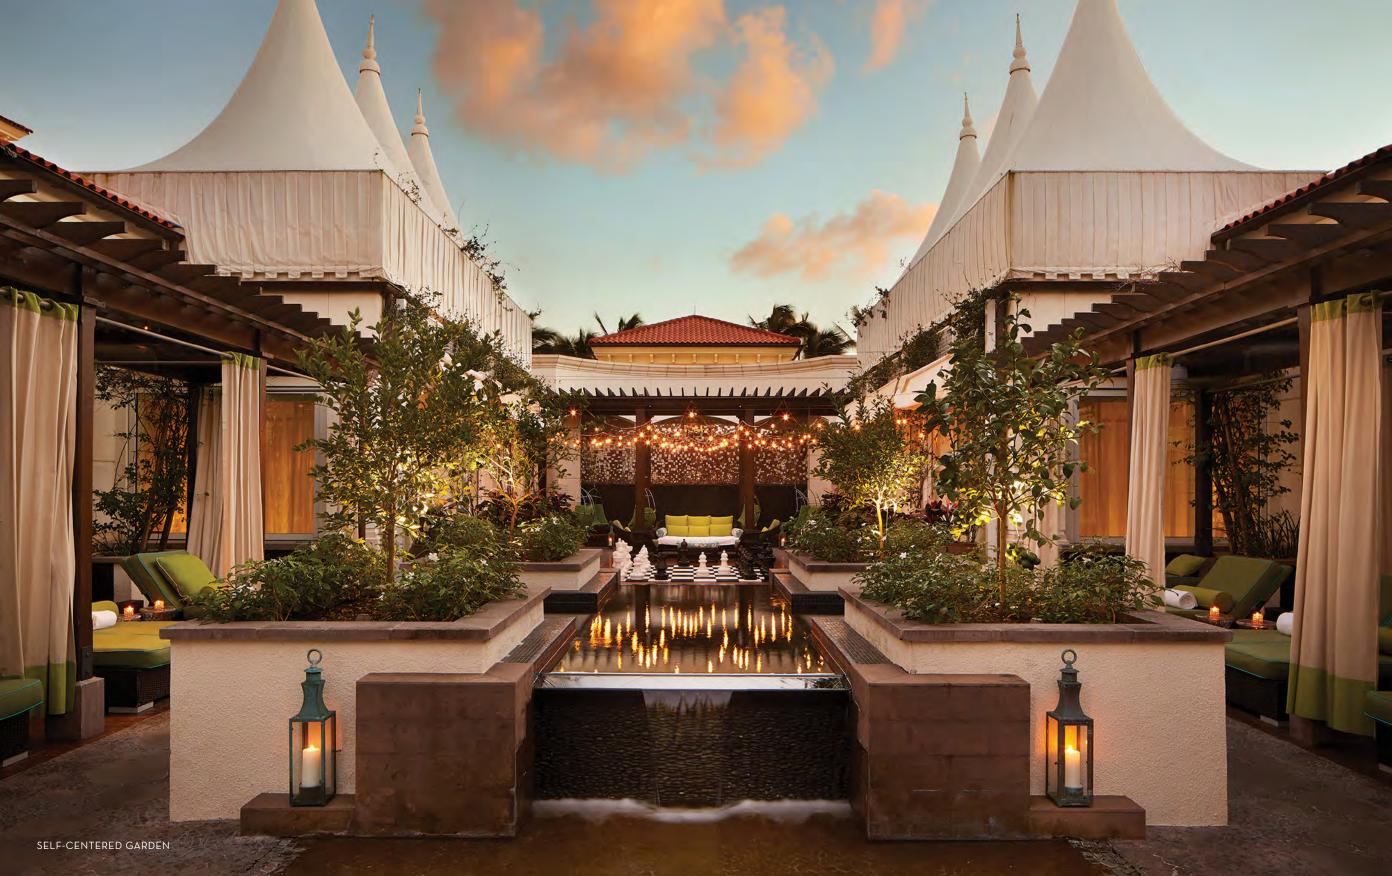

# SPA

Eau Spa is a 42,000 square foot oasis, and the official adult playground of Palm Beach. Upbeat music, champagne bubbles, decadent cupcakes, and a magical self-centered water garden surround you. From spa treatments on the days leading up to or after the big day, to make-up and hair on your special day - Eau Spa is a bride's dream come true.

## Eau Spa features include:

- 42,000 Sq. Ft. of Space
- 19 Treatment Rooms
- Self-Centered Garden with Dipping Pools, Hanging Chairs & Cabanas
- · Scrub & Polish Bar
- Garden Villas with Private Outdoor Showers, Bathtubs, & Lounging Areas
- Separate Bath Lounges with Saunas, Steam & Jacuzzi
- Eau Zone Zen & Relaxation Lounge
- · Hair & Nail Salon
- Eau Spa Beautique
- · Fitness Center
- Yoga & Pilates Studio
- Spin Room
- Personal Trainers