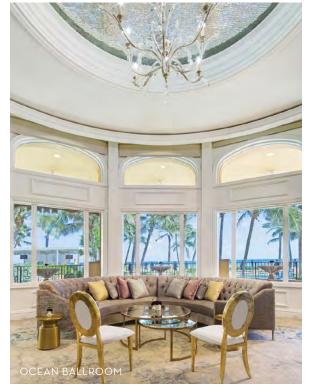

### OCEAN BALLROOM

After enjoying a cocktail reception on our oceanfront terrace with breathtaking views of the Atlantic, Ocean Ballroom is one of Eau Palm Beach's specialty oceanfront ballrooms. Offering over 2,400 square feet and windows that showcase the beauty that is Eau, Ocean Ballroom is something your guests will never forget. This magical room accommodates up to 120 guests.