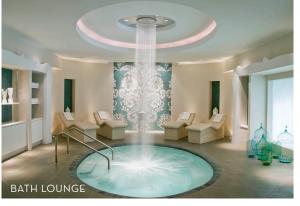

## Eau Spa features include:

- 42,000 Sq. Ft. of Space
- 19 Treatment Rooms
- Self-Centered Garden with Dipping Pools, Hanging Chairs & Cabanas
- · Scrub & Polish Bar
- Garden Villas with Private Outdoor Showers, Bathtubs, & Lounging Areas
- Separate Bath Lounges with Saunas, Steam & Jacuzzi
- Eau Zone Zen & Relaxation Lounge
- · Hair & Nail Salon
- Eau Spa Beautique
- · Fitness Center
- Yoga & Pilates Studio
- Spin Room
- Personal Trainers